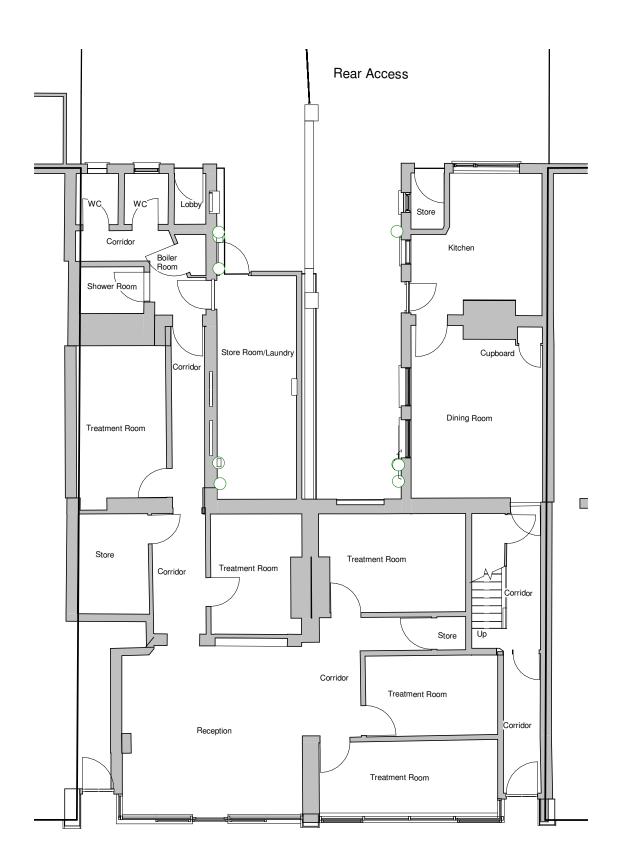

# **Existing Ground Floor Plan**

1:100

# **Existing First Floor Plan**

1:100

Land Registry and for Legal plans where the scale bar is used, and where it verifies that the drawing is an original or an accurate copy. It may not be scaled for construction purposes.

Always refer to figured dimensions. All dimensions are to be checked on site. Discrepancies and/or ambiguities between this drawing and information given elsewhere must be reported immediately to this office for clarification before proceeding. All drawings are to be read in conjunction with the specification and all works to be carried out in accordance with latest British Standards / Codes of Practice.

This drawing may be scaled for the purposes of Planning Applications,

A 08/01/21 DH Updated to add existing IS room ta