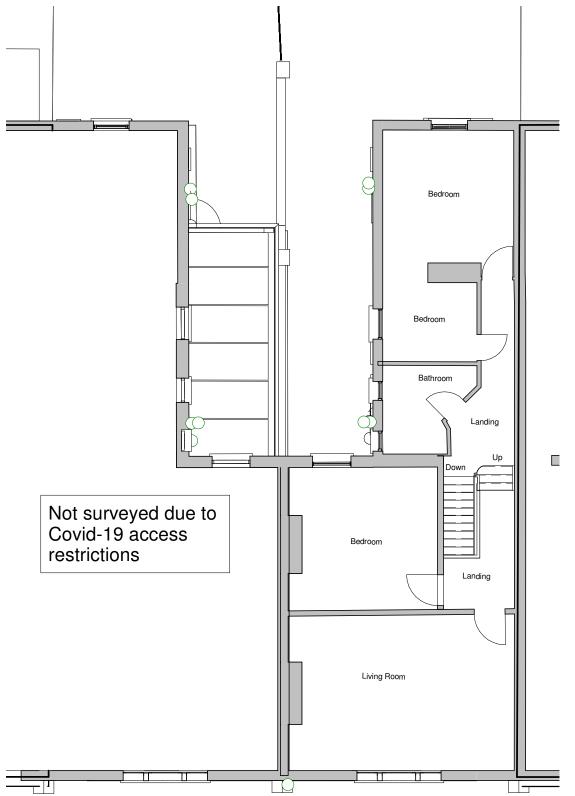

# **Existing First Floor Plan**

1:100

Land Registry and for Legal plans where the scale bar is used, and where it verifies that the drawing is an original or an accurate copy. It may not be scaled for construction purposes.